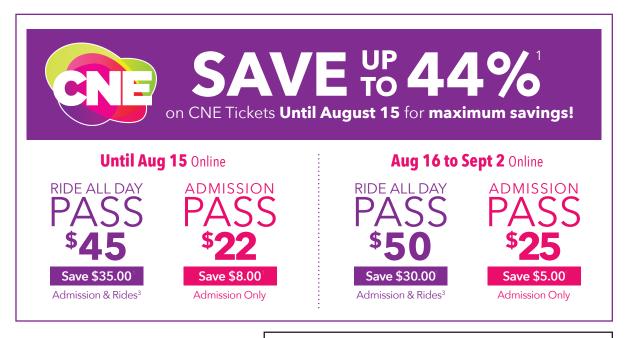

# 2024 Canadian National Exhibition Save up to 44% with our special Corporate Rates!

Purchase your CNE tickets online with your unique corporate code and save! CNE Corporate Rates are the lowest available. You save off gate prices and retail partner prices too -- up to 44%!

#### **Other Benefits**

- Tickets are valid on any one day of the 2024 CNE (August 16 to September 2)
- Get EXpress Entry at the gate (vehicle gates excluded)

# Let's go to The EX!

<sup>&</sup>lt;sup>1</sup> Savings based on General Admission. Regluar prices: General Admission (14 to 64 yrs.) = \$30.00; Children (5 to 13 years.) and Seniors (65 yrs. plus) = \$25.00; Family Pass (2 adults and 2 children OR 1 adult and 3 children) = \$95.00. Children 4 yrs. & under = Free; On-site R.A.D. Pass = \$50 plus admission. Please note that Corporate Rates are not available at the gate. Prices include 13% HST (HST# 85076 5413 RT0001). Valid at midway rides only. A \$2.99 processing fee applies to each ticket for all online transactions. All programs subject to change. Rain or shine.