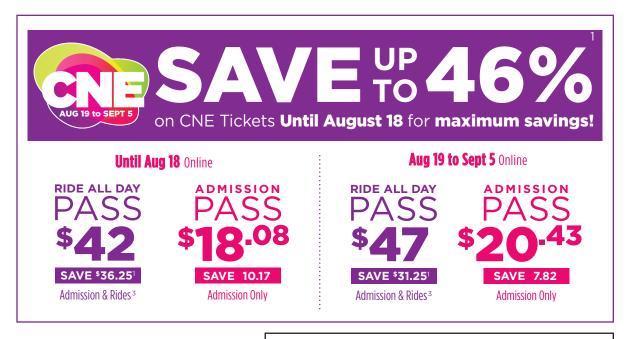

## 2022 Canadian National Exhibition Save up to 46% with our special Corporate Rates!

Purchase your CNE tickets online with your unique corporate code and save! CNE Corporate Rates are the lowest available. You save off gate prices and retail partner prices too -- up to 46%!

## Other Benefits:

- Tickets are valid on any one day of the 2022 CNE (August 19 to September 5)
- Get EXpress Entry at the gate (vehicle gates excluded)

**Scan Me to BUY TICKETS** 

Let's go to The EX!

<sup>1</sup> Savings based on General Admission. Regluar prices: General Admission (14 to 64 yrs.) = \$28.25; Children (5 to 13 years.) and Seniors (65 yrs. plus) = \$22.60; Family Pass (2 adults and 2 children 0R 1 adult and 3 children) = \$84.75. Children 4 yrs. & under = Free; On-site R.A.D. Pass = \$50 plus admission. Please note that Corporate Rates are not available at the gate. Prices include 13% HST (HST# 85076 5413 RT0001). Valid at midway rides only. A \$1.99 processing fee applies to each ticket for all online transactions. All programs subject to change. Rain or shine.